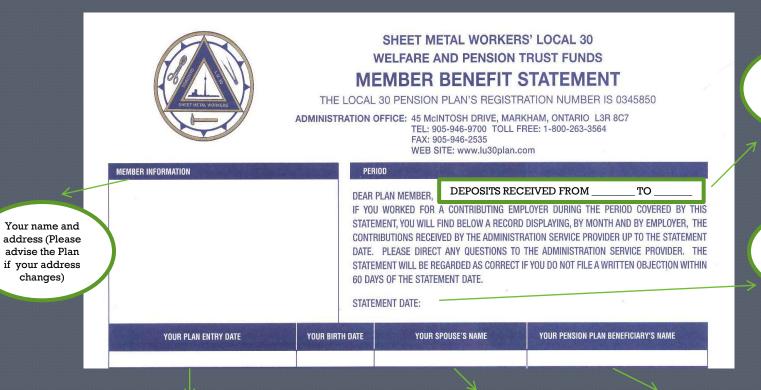

## How to read your Benefit Statement - Member Information Section

This Statement shows Contributions received during this period

Date Statement was produced

Date you joined the Pension Plan Person you named as Spouse has spousal rights to Pension Benefits If you do not have a Spouse, this person is entitled to your Pension on your death - before retirement

Please refer to the back of the Member Benefit Statement for more detailed Pension Plan information