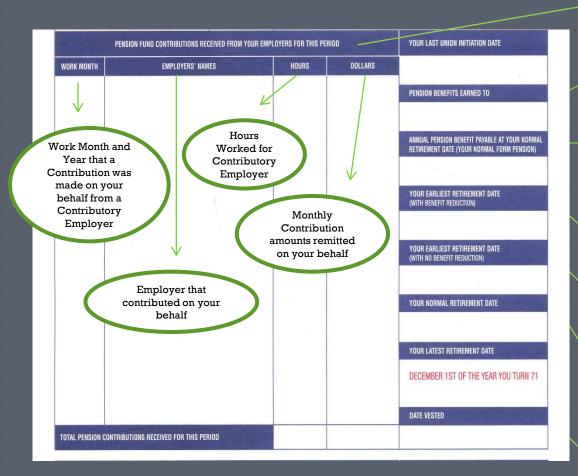

## How to read your Benefit Statement - Pension Fund Section

This period's Employer
Contributions are used to
calculate your Annual Pension
Benefit

This Statement is based on Contributions received up to this date

Annual Pension you receive if you retire at Age 63 at the Normal Form. If you are Single, this Pension is guaranteed to be paid for your lifetime and no less than 120 months of payments. If you have a Spouse, your Spouse will receive 60% of your monthly pension amount upon your death.

Month following your 53<sup>rd</sup> birthday

Earliest date you can retire with no reduction from your Normal Retirement Pension

Month following your 63<sup>rd</sup> birthday

Date in which you are entitled to a Pension from the Plan.

## How to read your Benefit Statement - Welfare Fund Section

Work Month and Year that a Contribution was made on your behalf from a Contributory Employer

Employer that contributed on your behalf

This period's Employer Contributions are used to provide your Welfare Benefits