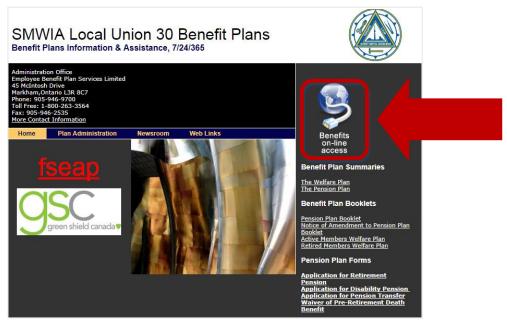

To access the pension forecasting tool, you must be registered for the Plan's Member website "Benefits Online Access". You can enter the website at www.lu30plan.com. Click on the "Benefit Online Access" icon on the right-hand corner of the screen.

Once you receive your temporary username and password from the Plan Administration Office, please return to the **www.lu30plan.com** website and log into the "**Benefits Online Access**".

You now have access to your pension forecasting tool which is located on the "Benefits Online Access" main screen. In order for you to use your pension forecasting tool, you must be registered for the pension forecasting tool. Please follow the steps on the screen once you click on the forecasting tool icon and click "Submit". Once you click "Submit", you will immediately be sent an e-mail with your username and a temporary password to access your personalized forecasting tool.